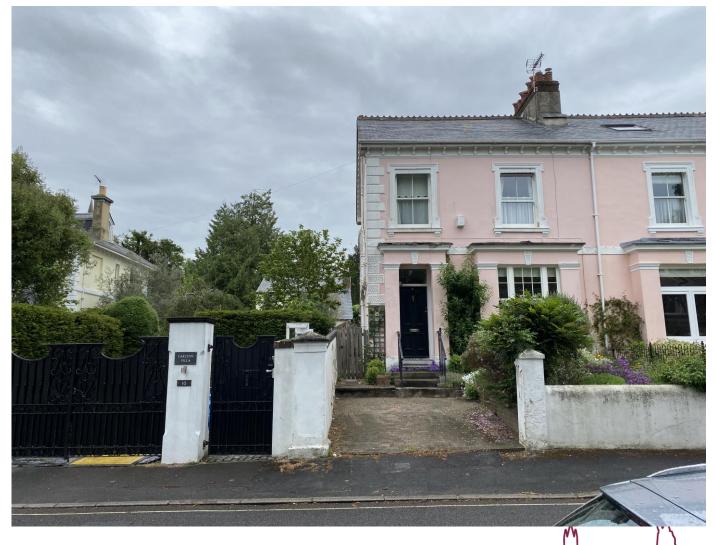

levation Drawings - Existing & Proposed



### East Elevation Drawings - Existing & Proposed



#### Photo showing the east elevation of dwelling from St James Villa



#### Looking towards the eastern boundary of the site



Looking towards the eastern boundary of the site



#### West Elevation Drawings - Existing & Proposed



#### Photo showing the west elevation of dwelling



#### Looking towards the western boundary of the site



#### Looking towards the western boundary of the site



### Existing and Proposed Ground Floor Drawings





# Proposed First Floor Drawings No.12 No.12 000 000

### Existing and Proposed Roof Plan



### Photo looking to the east towards the location of the proposal



## Views to the north from the parking



### Looking to the north down the boundary



### Looking towards the site from across No.12