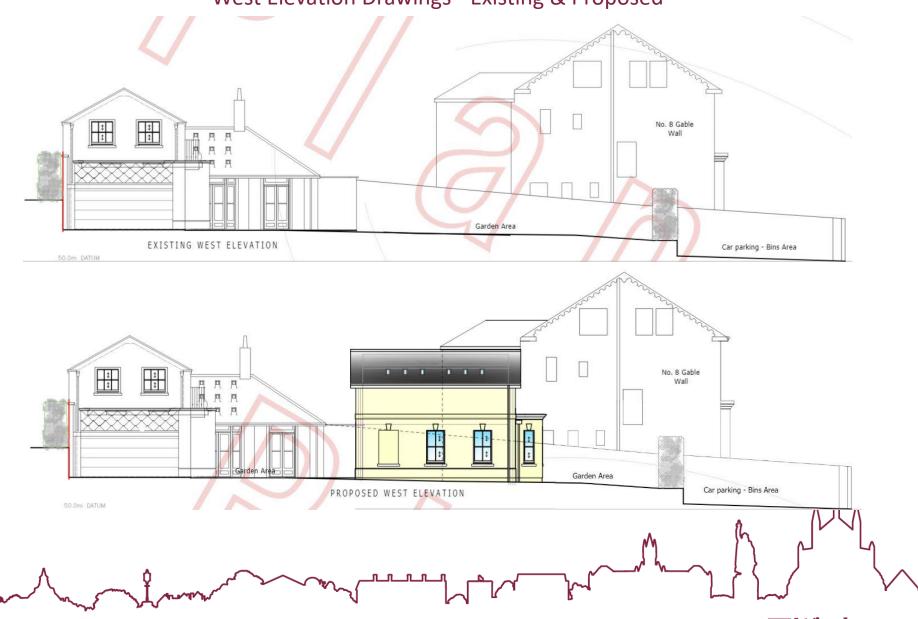

# 21/01219/HOU- Carlton Villa 10 Compton Road, Winchester, SO23 9SL

Proposed Front Extension to form additional living accommodation



#### Location & Site Plan



#### Aerial Photograph



#### South Elevation Drawings with street scene - Existing and Proposed



#### South Elevation Drawings- Proposed



View towards south elevation from public realm



#### South elevation



#### North Elevation Drawings - Existing & Proposed



### East Elevation Drawings - Existing & Proposed



#### Photo showing the east elevation of dwelling from St James Villa



#### Looking towards the eastern boundary of the site



Looking towards the eastern boundary of the site



#### West Elevation Drawings - Existing & Proposed



#### Photo showing the west elevation of dwelling



#### Looking towards the western boundary of the site



#### Looking towards the western boundary of the site



### Existing and Proposed Ground Floor Drawings





# Proposed First Floor Drawings No.12 No.12 000 000

### Existing and Proposed Roof Plan



### Photo looking to the east towards the location of the proposal



## Views to the north from the parking



### Looking to the north down the boundary



### Looking towards the site from across No.12