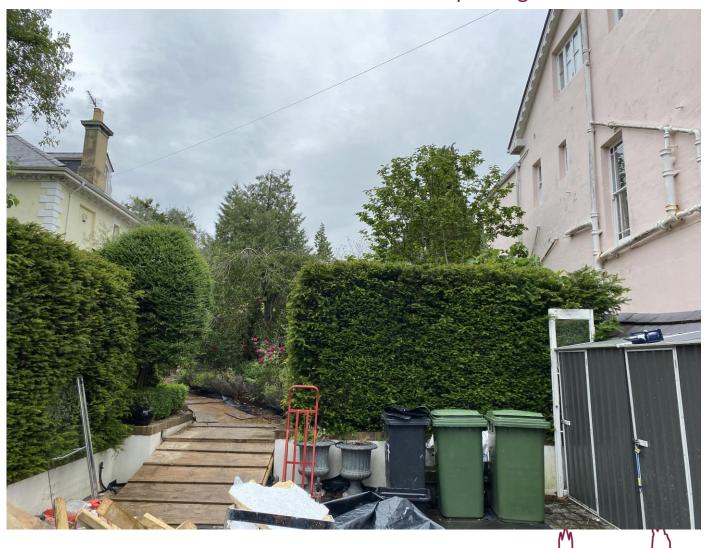

## Views to the north from the parking

### Looking to the north down the boundary