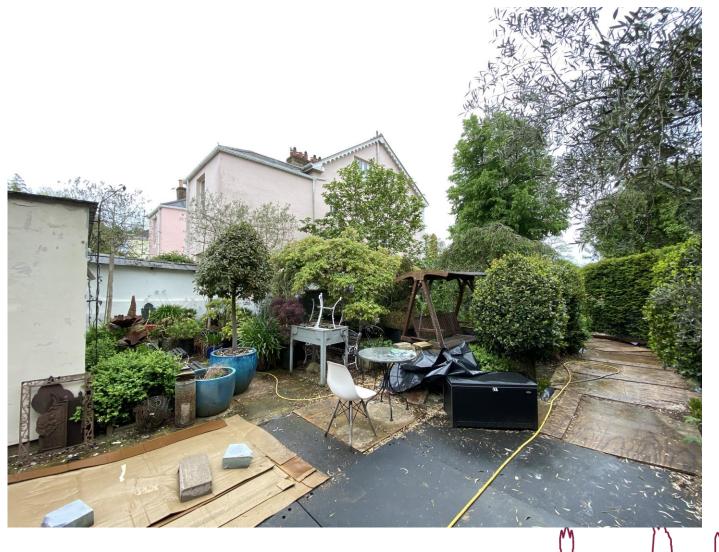

View towards south elevation from public realm



#### South elevation



#### North Elevation Drawings - Existing & Proposed



### East Elevation Drawings - Existing & Proposed



#### Photo showing the east elevation of dwelling from St James Villa



#### Looking towards the eastern boundary of the site



Looking towards the eastern boundary of the site



#### West Elevation Drawings - Existing & Proposed



#### Photo showing the west elevation of dwelling



#### Looking towards the western boundary of the site



#### Looking towards the western boundary of the site



### Existing and Proposed Ground Floor Drawings





# Proposed First Floor Drawings No.12 No.12 000 000

### Existing and Proposed Roof Plan



### Photo looking to the east towards the location of the proposal



## Views to the north from the parking



### Looking to the north down the boundary



### Looking towards the site from across No.12