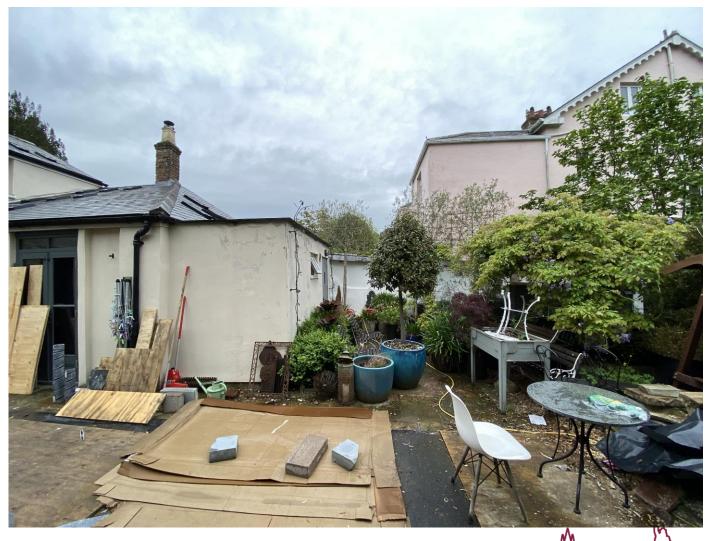

# 21/01219/HOU- Carlton Villa 10 Compton Road, Winchester, SO23 9SL

Proposed Front Extension to form additional living accommodation



#### Location & Site Plan



#### Aerial Photograph



#### South Elevation Drawings with street scene - Existing and Proposed



#### South Elevation Drawings- Proposed



View towards south elevation from public realm



#### South elevation



#### North Elevation Drawings - Existing & Proposed



### East Elevation Drawings - Existing & Proposed



#### Photo showing the east elevation of dwelling from St James Villa



#### Looking towards the eastern boundary of the site



Looking towards the eastern boundary of the site



#### West Elevation Drawings - Existing & Proposed



#### Photo showing the west elevation of dwelling



#### Looking towards the western boundary of the site



#### Looking towards the western boundary of the site



### Existing and Proposed Ground Floor Drawings





# Proposed First Floor Drawings No.12 No.12 000 000

### Existing and Proposed Roof Plan



### Photo looking to the east towards the location of the proposal



## Views to the north from the parking



### Looking to the north down the boundary



### Looking towards the site from across No.12