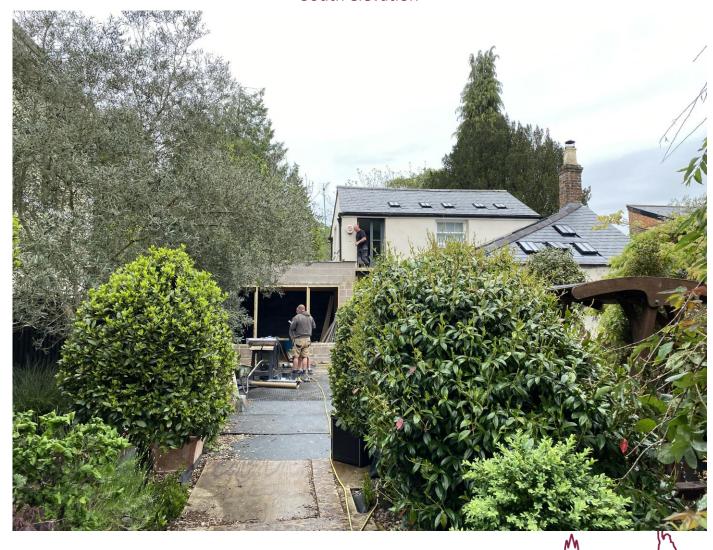

# 21/01219/HOU- Carlton Villa 10 Compton Road, Winchester, SO23 9SL

Proposed Front Extension to form additional living accommodation



#### Location & Site Plan



#### Aerial Photograph



#### South Elevation Drawings with street scene - Existing and Proposed



#### South Elevation Drawings- Proposed



View towards south elevation from public realm



#### South elevation



#### North Elevation Drawings - Existing & Proposed



### East Elevation Drawings - Existing & Proposed



#### Photo showing the east elevation of dwelling from St James Villa



#### Looking towards the eastern boundary of the site



Looking towards the eastern boundary of the site



#### West Elevation Drawings - Existing & Proposed



#### Photo showing the west elevation of dwelling



#### Looking towards the western boundary of the site



#### Looking towards the western boundary of the site



### Existing and Proposed Ground Floor Drawings





# Proposed First Floor Drawings No.12 No.12 000 000

### Existing and Proposed Roof Plan



### Photo looking to the east towards the location of the proposal



## Views to the north from the parking



### Looking to the north down