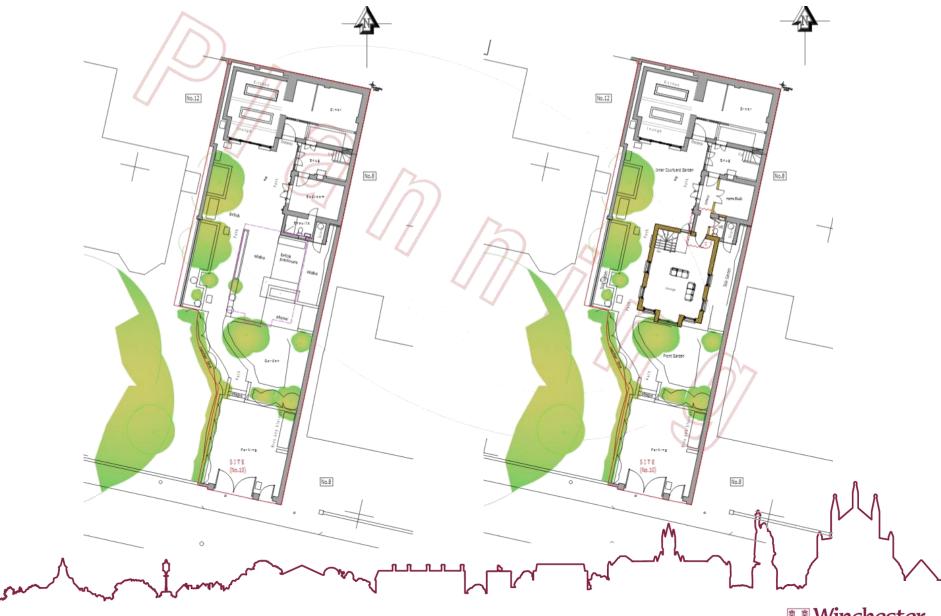

cation & Site Plan



#### Aerial Photograph



#### South Elevation Drawings with street scene - Existing and Proposed



#### South Elevation Drawings- Proposed



View towards south elevation from public realm



#### South elevation



#### North Elevation Drawings - Existing & Proposed



### East Elevation Drawings - Existing & Proposed



#### Photo showing the east elevation of dwelling from St James Villa



#### Looking towards the eastern boundary of the site



Looking towards the eastern boundary of the site



#### West Elevation Drawings - Existing & Proposed



#### Photo showing the west elevation of dwelling



#### Looking towards the western boundary of the site



#### Looking towards the western boundary of the site



### Existing and Proposed Ground Floor Drawings





# Proposed First Floor Drawings No.12 No.12 000 000

### Existing and Proposed Roof Plan



### Photo looking to the east towards the location of the proposal



## Views to the north from the parking



### Looking to the north down the boundary



### Looking towards the site from across No.12