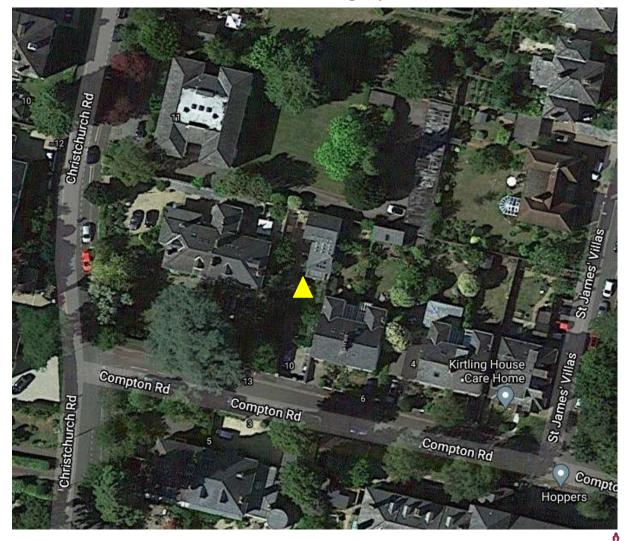

# 21/01219/HOU- Carlton Villa 10 Compton Road, Winchester, SO23 9SL

Proposed Front Extension to form additional living accommodation



#### Location & Site Plan



#### Aerial Photograph



#### South Elevation Drawings with street scene - Existing and Proposed



#### South Elevation Drawings- Proposed



View towards south elevation from public realm



#### South elevation



#### North Elevation Drawings - Existing & Proposed



### East Elevation Drawings - Existing & Proposed



#### Photo showing the east elevation of dwelling from St James Villa



#### Looking towards the eastern boundary of the site



Looking towards the eastern boundary of the site



#### West Elevation Drawings - Existing & Proposed



#### Photo showing the west elevation of dwelling



#### Looking towards the western boundary of the site



#### Looking towards the western boundary of the site



### Existing and Proposed Ground Floor Drawings





# Proposed First Floor Drawings No.12 No.1