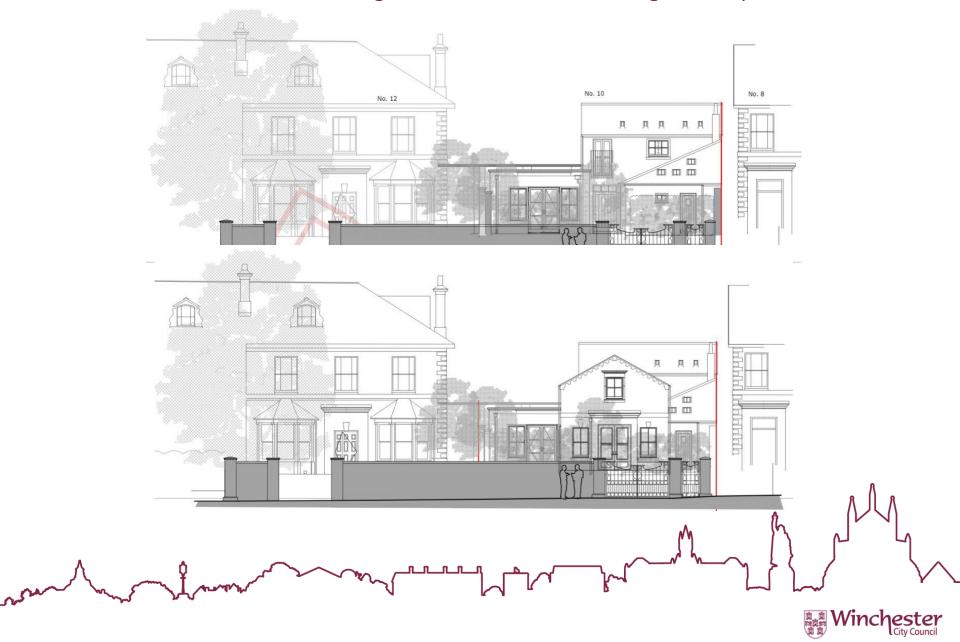

# 21/01219/HOU- Carlton Villa 10 Compton Road, Winchester, SO23 9SL

Proposed Front Extension to form additional living accommodation



#### Location & Site Plan



#### Aerial Photograph



#### South Elevation Drawings with street scene - Existing and Proposed



#### South Elevation Drawings- Proposed



View towards south elevation from public realm



#### South elevation



#### North Elevation Drawings - Existing & Proposed



### East Elevation Drawings - Existing & Proposed



#### Photo showing the east elevation of dwelling from St James Villa



#### Looking towards the eastern boundary of the site



Looking towards the eastern boundary of the site



#### West Elevation Drawings - Existing & Proposed



#### Photo showing the west elevation of dwelling



#### Looking towards the western boundary of the site



#### Looking towards the western boundary of the site



### Existing and Proposed Ground Floor Drawings





# Proposed First Floor Drawings No.12 No.12 000 000

### Existing and Proposed Roof Plan



### Photo looking to the