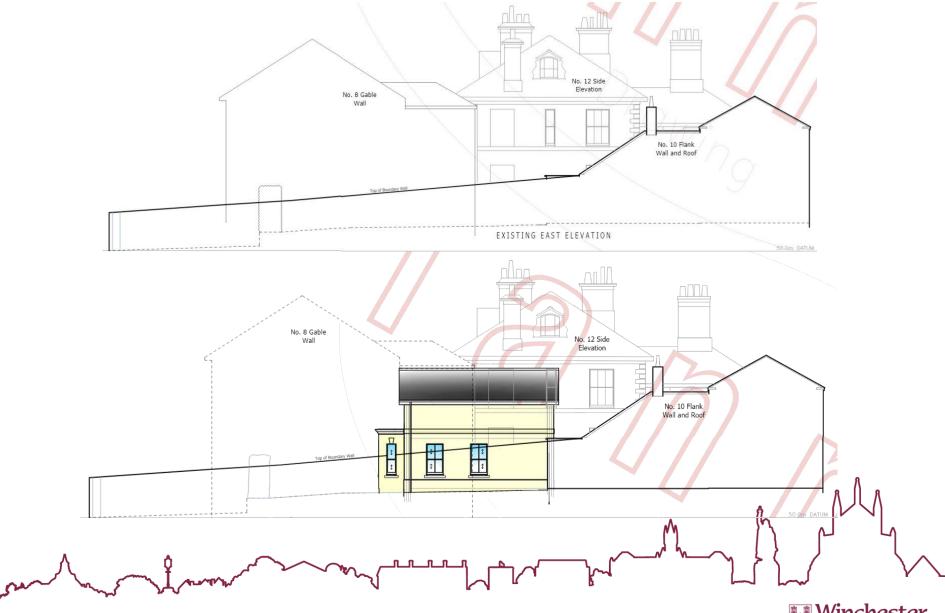

# 21/01219/HOU- Carlton Villa 10 Compton Road, Winchester, SO23 9SL

Proposed Front Extension to form additional living accommodation



#### Location & Site Plan



#### Aerial Photograph



#### South Elevation Drawings with street scene - Existing and Proposed



#### South Elevation Drawings- Proposed



View towards south elevation from public realm



#### South elevation



#### North Elevation Drawings - Existing & Proposed



### East Elevation Drawings - Existing & Proposed



#### Photo showing the east elevation of dwelling from St James Villa



#### Looking towards the eastern boundary of the site



Looking towards the eastern boundary of the site



#### West Elevation Drawings - Existing & Proposed



#### Photo showing the west elevation of dwelling



#### Looking towards the western boundary of the site



#### Looking towards the western boundary of the site



### Existing and Proposed Ground Floor Drawings





# Proposed First Floor Drawings No.12 No.12 000 000

### Existing and Proposed Roof Plan



### Photo looking to the east towards the location of the proposal



## Views to the north from the parking



### Looking to the north down the boundary



### Looking towards the site from across No.12