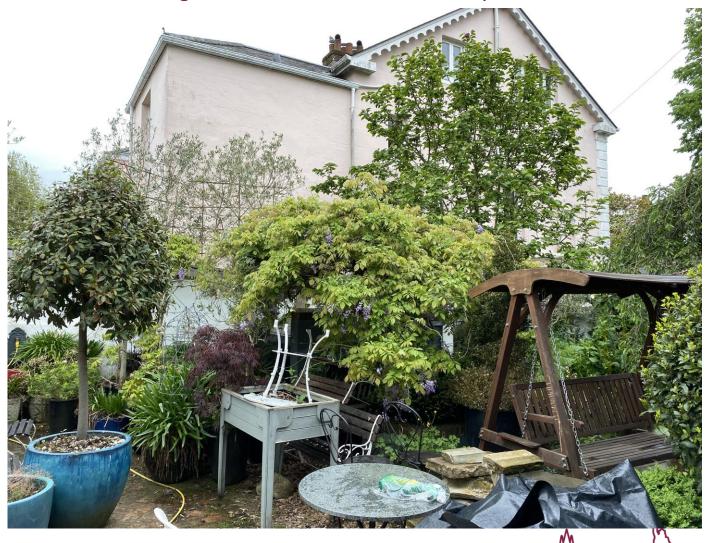

# 21/01219/HOU- Carlton Villa 10 Compton Road, Winchester, SO23 9SL

Proposed Front Extension to form additional living accommodation



#### Location & Site Plan



#### Aerial Photograph



#### South Elevation Drawings with street scene - Existing and Proposed



#### South Elevation Drawings- Proposed



View towards south elevation from public realm



#### South elevation



#### North Elevation Drawings - Existing & Proposed



### East Elevation Drawings - Existing & Proposed



#### Photo showing the east elevation of dwelling from St James Villa



#### Looking towards the eastern boundary of the site



Looking towards the eastern boundary of the site



#### West Elevation Drawings - Existing & Proposed



#### Photo showing the west elevation of dwelling



#### Looking towards the western boundary of the site



#### Looking towards the western boundary of the site



### Existing and Proposed Ground Floor Drawings





# Proposed First Floor Drawings No.12 No.12 000 000

### Existing and Proposed Roof Plan



### Photo looking to the east towards the location of the proposal



## Views to the north from the parking



### Looking to the north down the boundary



### Looking towards the site from across No.12