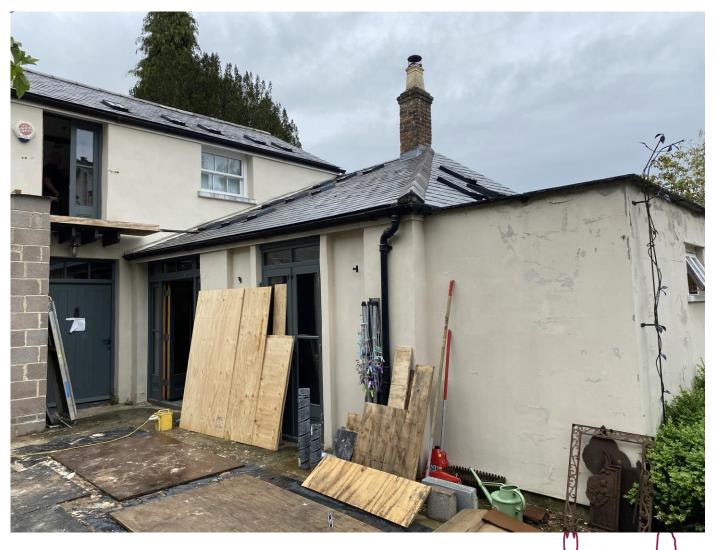

#### Photo showing the east elevation of dwelling from St James Villa

#### Looking towards the eastern boundary of the site

Looking towards the eastern boundary of the site