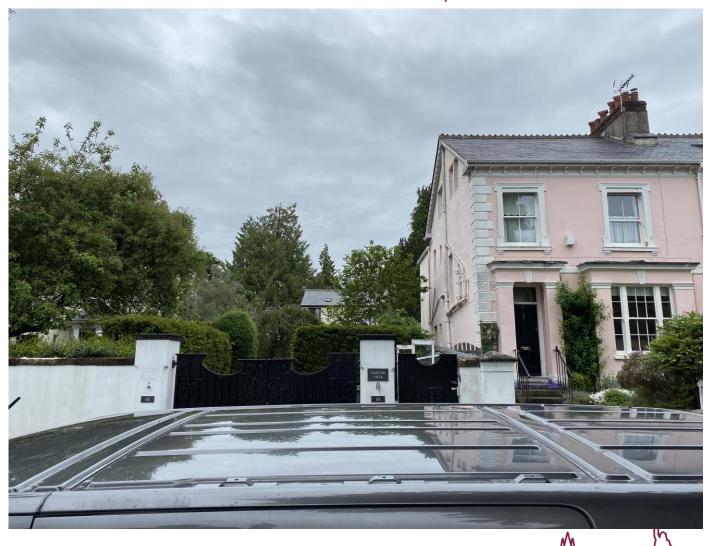

# 21/01219/HOU- Carlton Villa 10 Compton Road, Winchester, SO23 9SL

Proposed Front Extension to form additional living accommodation



#### Location & Site Plan



#### Aerial Photograph



#### South Elevation Drawings with street scene - Existing and Proposed



#### South Elevation Drawings- Proposed



View towards south elevation from public realm



#### South elevation



#### North Elevation Drawings - Existing & Proposed



### East Elevation Drawings - Existing & Proposed



#### Photo showing the east elevation of dwelling from St James Villa



#### Looking towards the eastern boundary of the site



Looking towards the eastern boundary of the site



#### West Elevation Drawings - Existing & Proposed



#### Photo showing the west elevation of dwelling



#### Looking towards the western boundary of the site



#### Looking towards the western boundary of the site



### Existing and Proposed Ground Floor Drawings





# Proposed First Floor Drawings No.12 No.12 000 000

### Existing and Proposed Roof Plan



### Photo looking to the east towards the location of the proposal



## Views to the north from the parking



### Lo