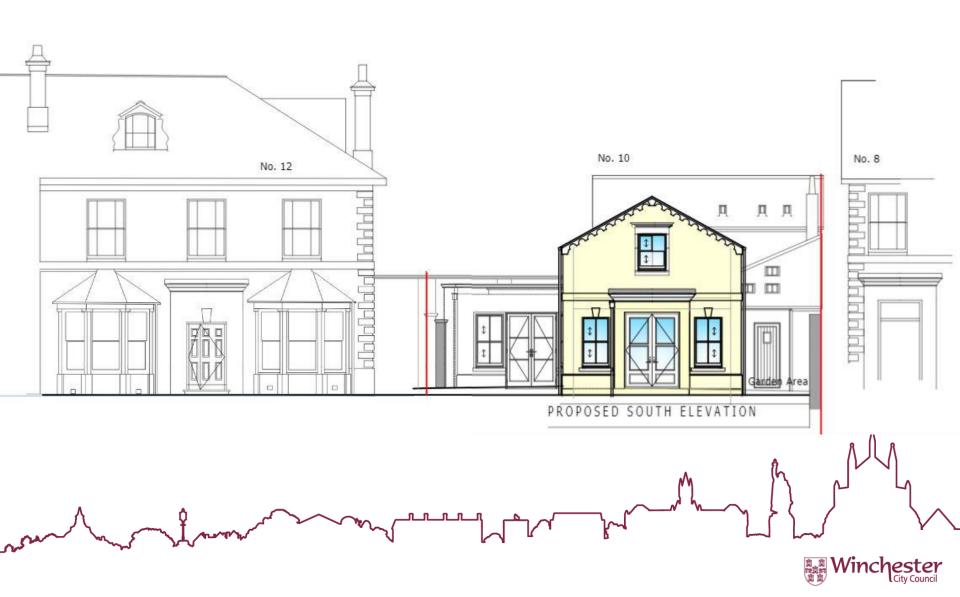

#### South Elevation Drawings- Proposed

View towards south elevation from public realm

#### South elevation