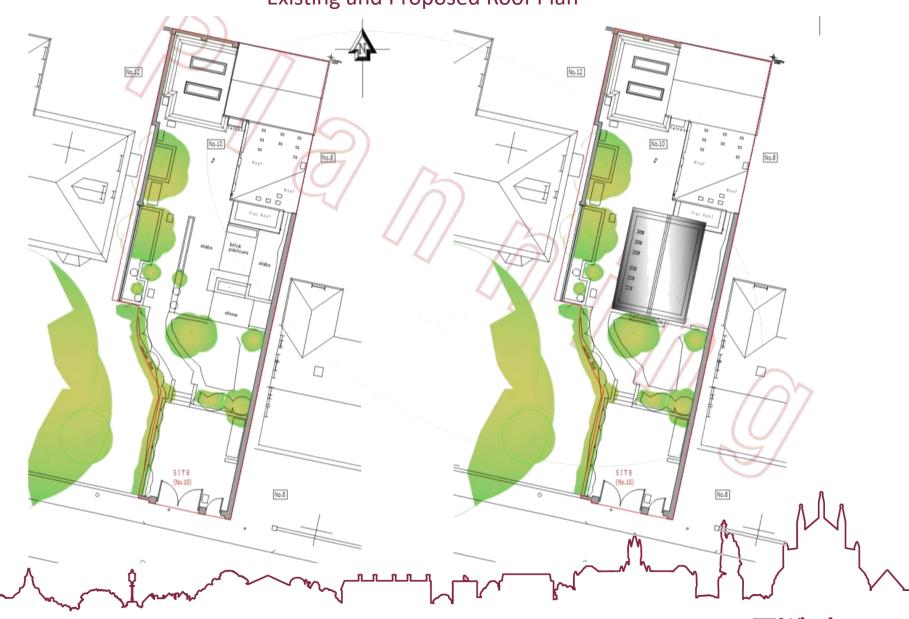

e - Existing and Proposed



#### South Elevation Drawings- Proposed



View towards south elevation from public realm



#### South elevation



#### North Elevation Drawings - Existing & Proposed



### East Elevation Drawings - Existing & Proposed



#### Photo showing the east elevation of dwelling from St James Villa



#### Looking towards the eastern boundary of the site



Looking towards the eastern boundary of the site



#### West Elevation Drawings - Existing & Proposed



#### Photo showing the west elevation of dwelling



#### Looking towards the western boundary of the site



#### Looking towards the western boundary of the site



### Existing and Proposed Ground Floor Drawings





# Proposed First Floor Drawings No.12 No.12 000 000

### Existing and Proposed Roof Plan



### Photo looking to the east towards the location of the proposal



## Views to the north from the parking



### Looking to the north down the boundary



### Looking towards the site from across No.12