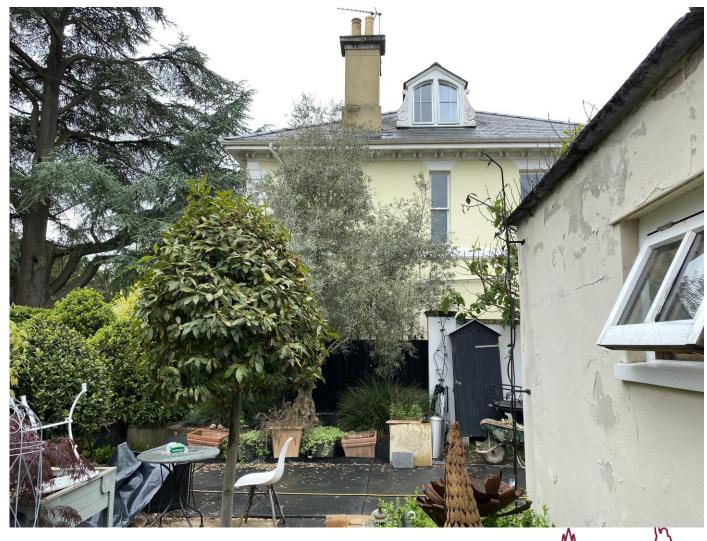

#### Photo showing the west elevation of dwelling

#### Looking towards the western boundary of the site