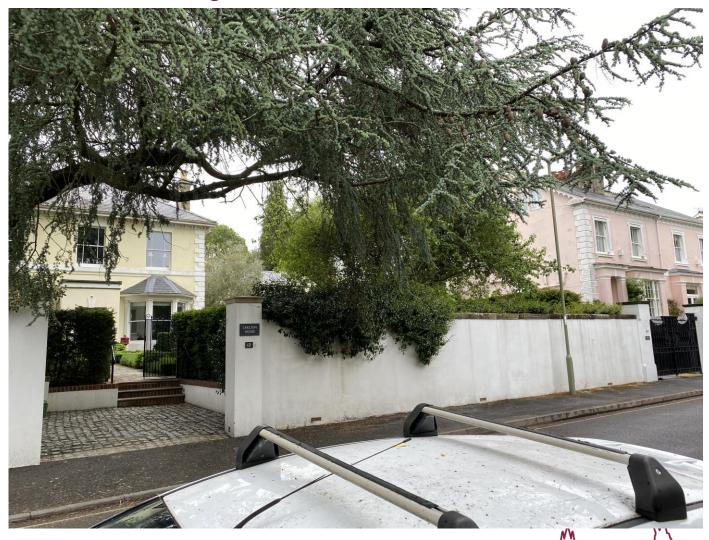

t Elevation Drawings - Existing & Proposed



#### Photo showing the east elevation of dwelling from St James Villa



#### Looking towards the eastern boundary of the site



Looking towards the eastern boundary of the site



#### West Elevation Drawings - Existing & Proposed



#### Photo showing the west elevation of dwelling



#### Looking towards the western boundary of the site



#### Looking towards the western boundary of the site



### Existing and Proposed Ground Floor Drawings





# Proposed First Floor Drawings No.12 No.12 000 000

### Existing and Proposed Roof Plan



### Photo looking to the east towards the location of the proposal



## Views to the north from the parking



### Looking to the north down the boundary



### Looking towards the site from across No.12