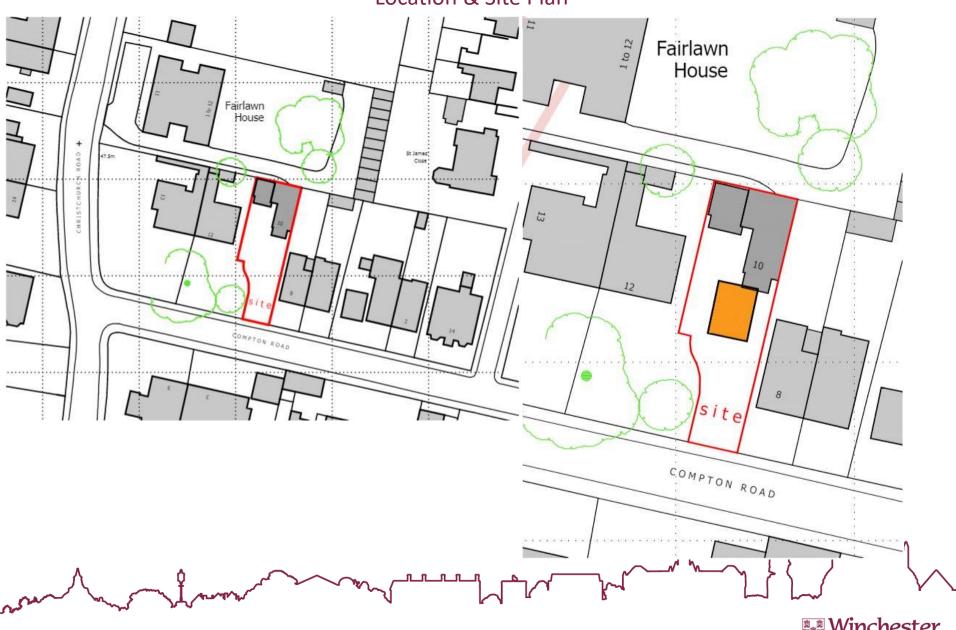

# 21/01219/HOU- Carlton Villa 10 Compton Road, Winchester, SO23 9SL

Proposed Front Extension to form additional living accommodation



#### Location & Site Plan



#### Aerial Photograph



#### South Elevation Drawings with street scene - Existing and Proposed



#### South Elevation Drawings- Proposed



View towards south elevation from public realm



#### South elevation



#### North Elevation Drawings - Existing & Proposed



### East Elevation Drawings - Existing & Proposed



#### Photo showing the east elevation of dwelling from St James Villa



#### Looking towards the eastern boundary of the site



Looking towards the eastern boundary of the site



#### West Elevation Drawings - Existing & Proposed



#### Photo showing the west elevation of dwelling



#### Looking towards the western boundary of the site



#### Looking towards the western boundary of the site



### Existing and Proposed Ground Floor Drawings





# Proposed First