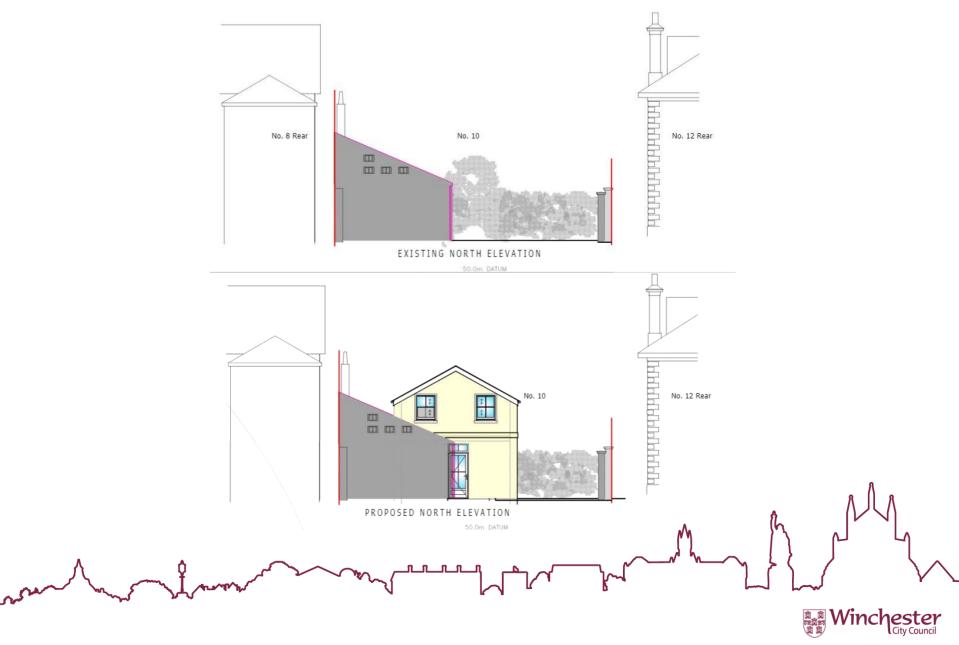

# 21/01219/HOU- Carlton Villa 10 Compton Road, Winchester, SO23 9SL

Proposed Front Extension to form additional living accommodation



#### Location & Site Plan



#### Aerial Photograph



#### South Elevation Drawings with street scene - Existing and Proposed



#### South Elevation Drawings- Proposed



View towards south elevation from public realm



#### South elevation



#### North Elevation Drawings - Existing & Proposed



### East Elevation Drawings - Existing & Proposed



#### Photo showing the east elevation of dwelling from St James Villa



#### Looking towards the eastern boundary of the site



Looking towards the eastern boundary of the site



#### West Elevation Drawings - Existing & Proposed



#### Photo showing the west elevation of dwelling



#### Looking towards the western boundary of the site



#### Looking towards the western boundary of the site



### Existing and Proposed Ground Floor Drawings





# Proposed First Floor Drawings No.12 No.12 000 000

### Existing and Proposed Roof Plan



### Photo looking to the east towards the location of the proposal



## Views to the north from the parking



### Looking to the north down the boundary



### Looking towards the site from acros