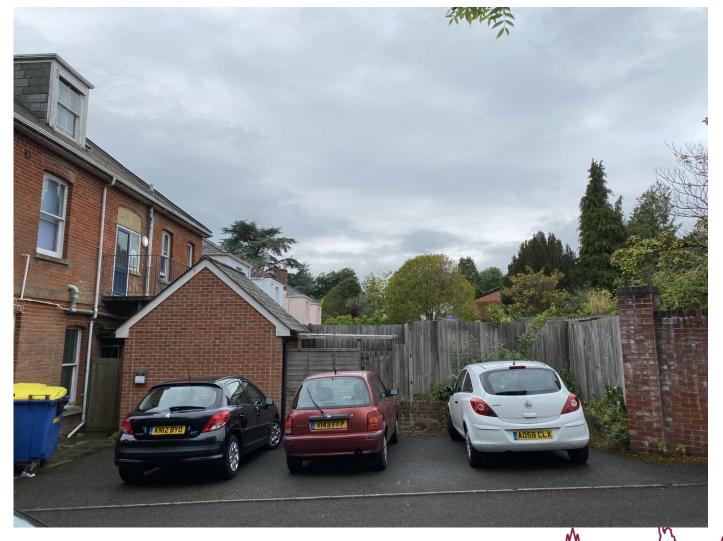

#### Looking towards the eastern boundary of the site

Looking towards the eastern boundary of the site